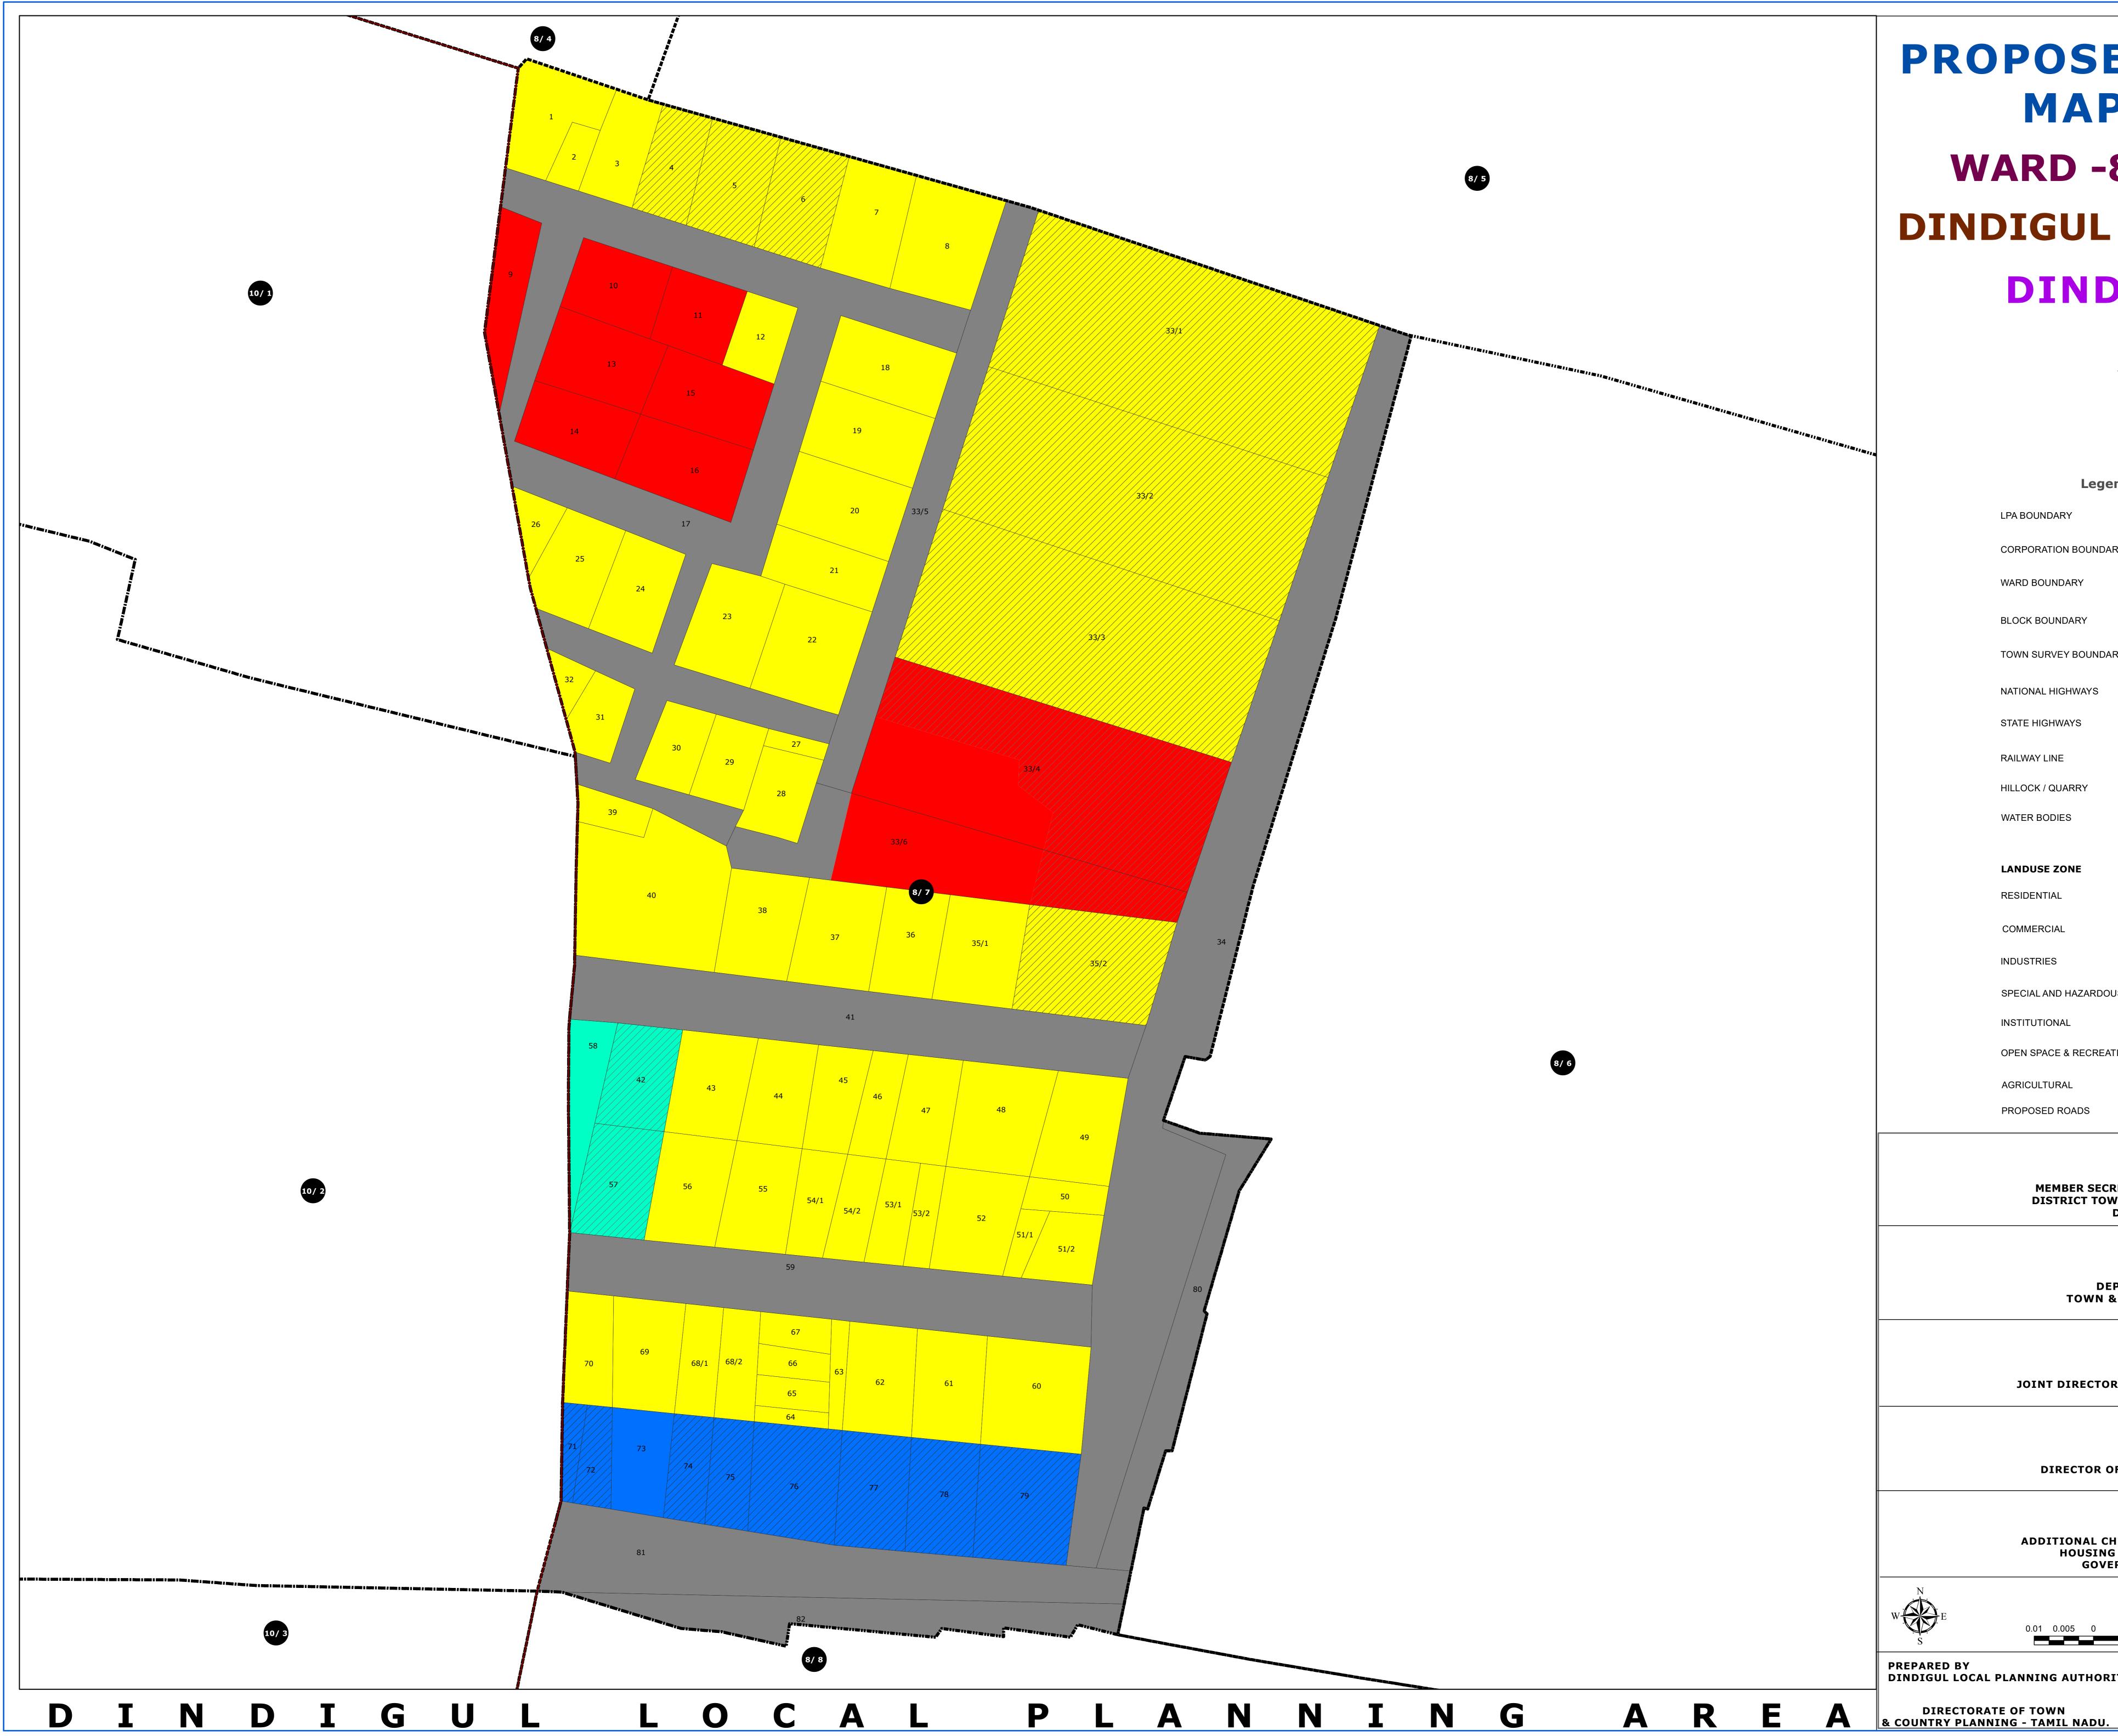

| OPOSED<br>MAP -<br>VARD -8 /<br>IDIGUL CO                 | 204<br>BLC           | 41<br>0CK -7            |  |
|-----------------------------------------------------------|----------------------|-------------------------|--|
| DINDIG                                                    | UL                   | LPA                     |  |
| N<br>W<br>S                                               | E                    |                         |  |
| Legend                                                    |                      |                         |  |
| LPA BOUNDARY                                              |                      |                         |  |
| CORPORATION BOUNDARY                                      |                      |                         |  |
| WARD BOUNDARY                                             |                      |                         |  |
| BLOCK BOUNDARY                                            |                      |                         |  |
| TOWN SURVEY BOUNDARY                                      |                      |                         |  |
| NATIONAL HIGHWAYS                                         |                      |                         |  |
| STATE HIGHWAYS                                            |                      |                         |  |
| RAILWAY LINE                                              |                      |                         |  |
| HILLOCK / QUARRY                                          |                      |                         |  |
| WATER BODIES                                              |                      |                         |  |
|                                                           | EVICTING             |                         |  |
| RESIDENTIAL                                               | EXISTING             | PROPOSED                |  |
| COMMERCIAL                                                |                      |                         |  |
| INDUSTRIES                                                |                      |                         |  |
| SPECIAL AND HAZARDOUS INDUSTRIE                           | s                    |                         |  |
| INSTITUTIONAL                                             |                      |                         |  |
| OPEN SPACE & RECREATIONAL                                 |                      |                         |  |
| AGRICULTURAL                                              |                      |                         |  |
| PROPOSED ROADS                                            |                      |                         |  |
| MEMBER SECRETARY / D<br>DISTRICT TOWN & COUN<br>DINDIGUL  | TRY PLANNI           |                         |  |
| DEPUTY DIR<br>Town & Country<br>Chenna                    | PLANNING             | G,                      |  |
| JOINT DIRECTOR OF TOWN<br>CHENN                           |                      | Y PLANNING,             |  |
| DIRECTOR OF TOWN &<br>CHEN                                |                      | PLANNING,               |  |
| ADDITIONAL CHIEF SECR<br>HOUSING AND URBA<br>GOVERNMENT O | AN DEVELOP           | PMENT,                  |  |
| <b>SCALE:</b><br>0.01 0.005 0 0.01                        | <b>1:350</b><br>0.02 | 0.03 0.04<br>Kilometers |  |
| CAL PLANNING AUTHORITY,                                   |                      |                         |  |